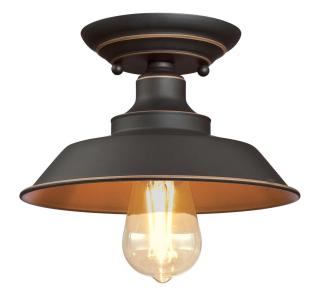

# Iron Hill

9 in. 1 Light Semi-Flush Oil Rubbed Bronze Finish with Highlights

#### Specifications

- Height: 5.25"
- Diameter: 8.75"
- Use (1) Medium (E26) Base Lamp, 60 Watt Maximum